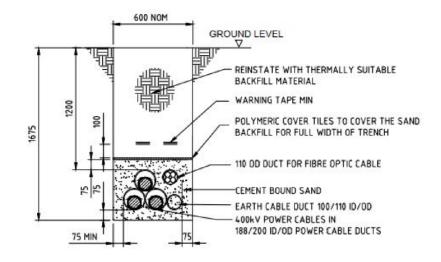

## Appendix J ES Figures

J.8 Figure 3-31: Cable Route Cross Sections – 400 kV solution (illustrative)

GENERAL INSTALLATION

HDD INSTALLATION

NOTE: Document Reference: EN010106/APP/6.3 APFP Regulation: 5(2)(a)