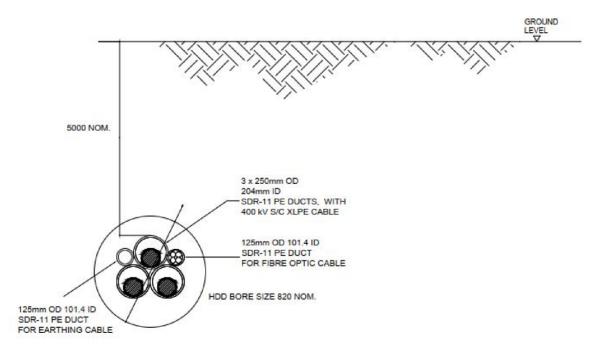

## Appendix J ES Figures

J.8 Figure 3-31: Cable Route Cross Sections – 400 kV solution (illustrative)

GENERAL INSTALLATION

HDD INSTALLATION

NOTE: Document Reference: EN010106/APP/6.3 APFP Regulation: 5(2)(a)